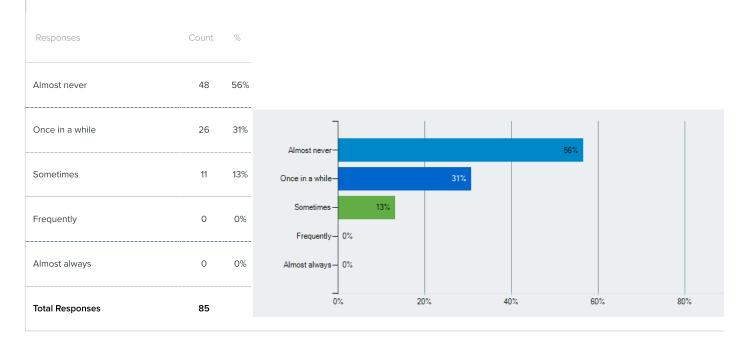

Responses Count %

Almost never 14 16%

●● Q9 If a student is bullied in school, how difficult is it for him/her to get help from an adult?

| ●● Q 10 How likely is it that sor | neone from | your sch | ool will bully you online?                |     |     |     |     |
|-----------------------------------|------------|----------|-------------------------------------------|-----|-----|-----|-----|
| Responses                         | Count      | %        |                                           |     |     |     |     |
| Not at all likely                 | 57         | 64%      |                                           |     |     |     |     |
| Slightly likely                   | 21         | 24%      | Not at all likely—                        |     |     | 64% |     |
| Somewhat likely                   | 5          | 6%       | Slightly likely -                         | 24% |     |     |     |
| Quite likely                      | 6          | 7%       | Somewhat likely – 6%<br>Quite likely – 7% |     |     |     |     |
| Extremely likely                  | 0          | 0%       | Extremely likely – 0%                     |     |     |     |     |
| Total Responses                   | 89         |          | 0%                                        | 20% | 40% | 60% | 80% |