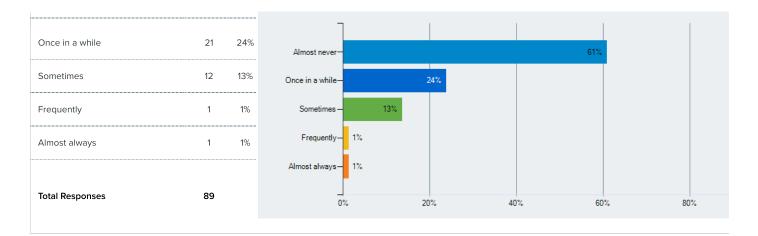

Q 11 How often do you worry about violence at your school?

Responses Count %

Almost never 54 61%

• Q 12 How often do students get into physical fights at your school?

●● Q 13 How interesting do you find the things you learn in your classes?