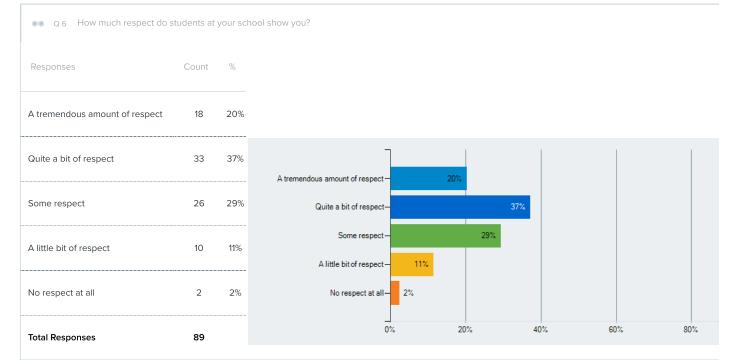

Responses Count %

Almost never 14 16%

●● Q9 If a student is bullied in school, how difficult is it for him/her to get help from an adult?

| ●● Q 10 How likely is it that sor | neone from | your sch | ool will bully you online?                |     |     |     |     |
|-----------------------------------|------------|----------|-------------------------------------------|-----|-----|-----|-----|
| Responses                         | Count      | %        |                                           |     |     |     |     |
| Not at all likely                 | 57         | 64%      |                                           |     |     |     |     |
| Slightly likely                   | 21         | 24%      | Not at all likely—                        |     |     | 64% |     |
| Somewhat likely                   | 5          | 6%       | Slightly likely -                         | 24% |     |     |     |
| Quite likely                      | 6          | 7%       | Somewhat likely – 6%<br>Quite likely – 7% |     |     |     |     |
| Extremely likely                  | 0          | 0%       | Extremely likely – 0%                     |     |     |     |     |
| Total Responses                   | 89         |          | 0%                                        | 20% | 40% | 60% | 80% |