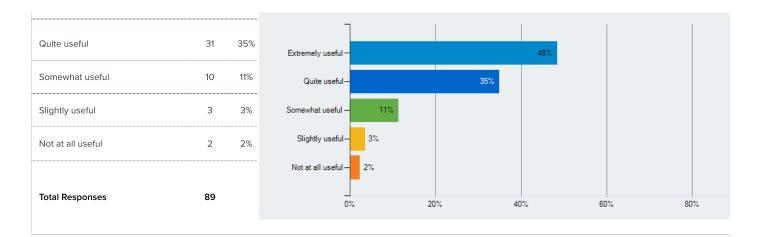

• Q 14 How useful do you think school will be to you in the future?

Responses Count %

Extremely useful 43 48%

Q 15 How important is it to you to do well in your classes?

| ◉◉ Q 16 How often do you u | use ideas from s | school in y | your daily life?                |     |     |     |     |
|----------------------------|------------------|-------------|---------------------------------|-----|-----|-----|-----|
| Responses                  | Count            | %           |                                 |     |     |     |     |
| Almost always              | 9                | 10%         |                                 |     |     |     |     |
| Frequently                 | 32               | 36%         | Almost always - 10%             |     |     |     |     |
| Sometimes                  | 28               | 31%         | Frequently-                     |     | 36% |     |     |
| Once in a while            | 13               | 15%         | Sometimes –<br>Once in a while– | 31% |     |     |     |
| Almost never               | 7                | 8%          | Almost never-8%                 | -   |     |     |     |
| Total Responses            | 89               |             | 0%                              | 20% | 40% | 60% | 80% |