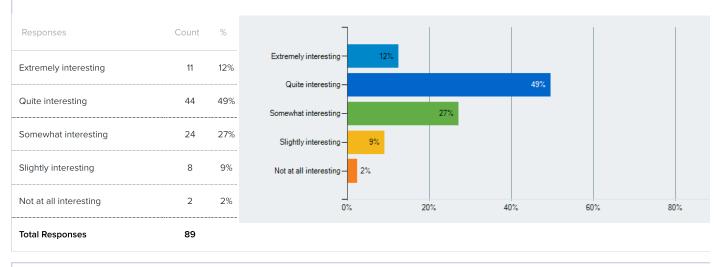

Q 11 How often do you worry about violence at your school?

Responses Count %

Almost never 54 61%

• Q 12 How often do students get into physical fights at your school?

●● Q 13 How interesting do you find the things you learn in your classes?