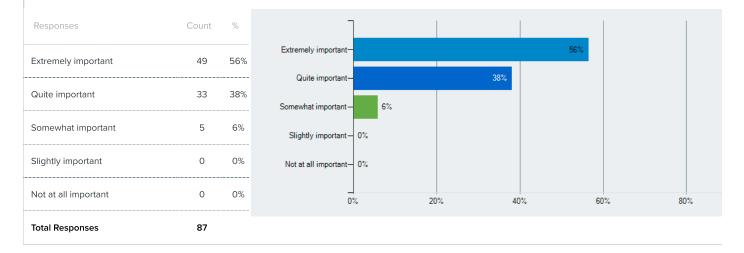

• Q 14 How useful do you think school will be to you in the future?

Responses Count %

Extremely useful 43 48%

Q 15 How important is it to you to do well in your classes?

| ◉◉ Q 16 How often do you u | use ideas from s | school in y | your daily life?                |     |     |     |     |
|----------------------------|------------------|-------------|---------------------------------|-----|-----|-----|-----|
| Responses                  | Count            | %           |                                 |     |     |     |     |
| Almost always              | 9                | 10%         |                                 |     |     |     |     |
| Frequently                 | 32               | 36%         | Almost always - 10%             |     |     |     |     |
| Sometimes                  | 28               | 31%         | Frequently-                     |     | 36% |     |     |
| Once in a while            | 13               | 15%         | Sometimes –<br>Once in a while– | 31% |     |     |     |
| Almost never               | 7                | 8%          | Almost never-8%                 | -   |     |     |     |
| Total Responses            | 89               |             | 0%                              | 20% | 40% | 60% | 80% |