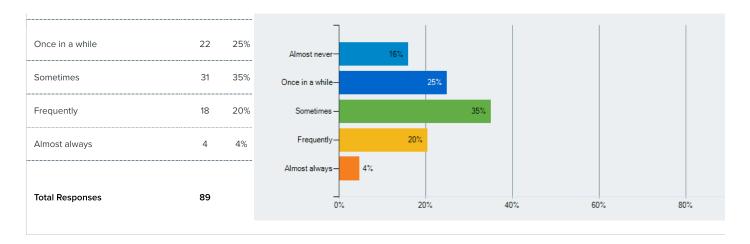

Q 5 How well do people at your school understand you as a person?

Responses Count %

Completely understand 27 30%

Q 7 Overall, how much do you feel like you belong at your school?

Q 8 How often are people disrespectful to others at your school?