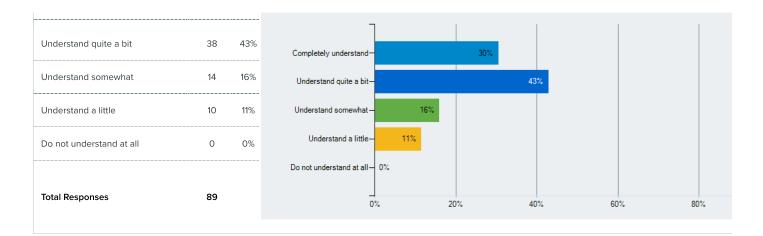

Q 5 How well do people at your school understand you as a person?

Responses Count %

Completely understand 27 30%

Q 7 Overall, how much do you feel like you belong at your school?

Q 8 How often are people disrespectful to others at your school?