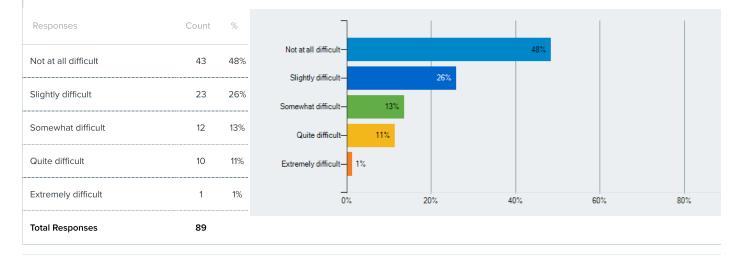

Responses Count %

Almost never 14 16%

●● Q9 If a student is bullied in school, how difficult is it for him/her to get help from an adult?

| ●● Q 10 How likely is it that sor | neone from | your sch | ool will bully you online?                |     |     |     |     |
|-----------------------------------|------------|----------|-------------------------------------------|-----|-----|-----|-----|
| Responses                         | Count      | %        |                                           |     |     |     |     |
| Not at all likely                 | 57         | 64%      |                                           |     |     |     |     |
| Slightly likely                   | 21         | 24%      | Not at all likely—                        |     |     | 64% |     |
| Somewhat likely                   | 5          | 6%       | Slightly likely -                         | 24% |     |     |     |
| Quite likely                      | 6          | 7%       | Somewhat likely – 6%<br>Quite likely – 7% |     |     |     |     |
| Extremely likely                  | 0          | 0%       | Extremely likely – 0%                     |     |     |     |     |
| Total Responses                   | 89         |          | 0%                                        | 20% | 40% | 60% | 80% |