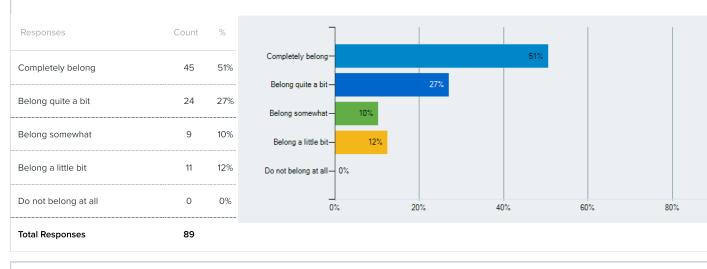

Q 5 How well do people at your school understand you as a person?

Responses Count %

Completely understand 27 30%

Q 7 Overall, how much do you feel like you belong at your school?

Q 8 How often are people disrespectful to others at your school?