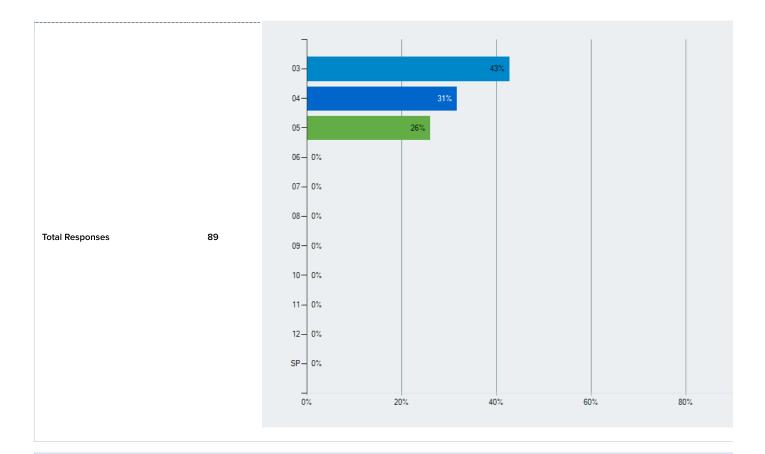

## Advanced Frequency Report

| 🗸 Q 3 Grade |       |     |
|-------------|-------|-----|
| Responses   | Count | %   |
| 03          | 38    | 43% |
| 04          | 28    |     |
| 05          | 23    |     |
| 06          | 0     | 0%  |
| 07          | 0     | 0%  |
| 08          | 0     | 0%  |
| 09          |       | 0%  |
| 10          |       | 0%  |
| 11          |       | 0%  |
| 12          |       | 0%  |
| SP          | 0     | 0%  |