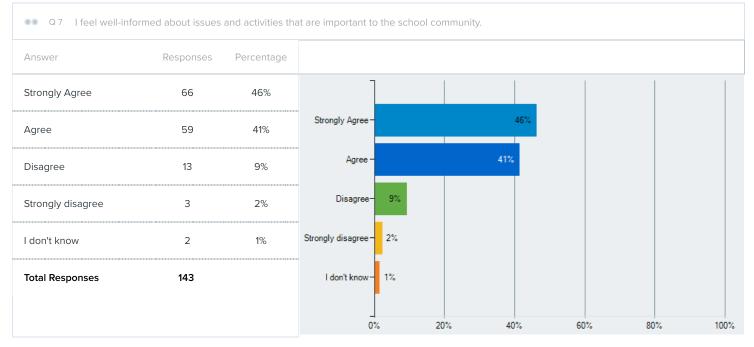

| 09 | I know who | to reach | out to if I hav | e concerns | about my child. |
|----|------------|----------|-----------------|------------|-----------------|
|    |            |          |                 |            |                 |