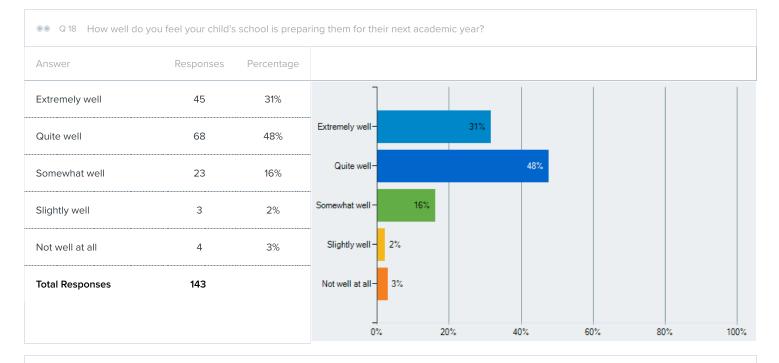

|









0%

20%

40%

80%

100%



|                      | are you in your ab | ility to support ye |
|----------------------|--------------------|---------------------|
| Answer               | Responses          | Percentage          |
|                      |                    |                     |
| Extremely confident  | 41                 | 29%                 |
| Quite confident      | 56                 | 39%                 |
| Somewhat confident   | 34                 | 24%                 |
| Slightly confident   | 8                  | 6%                  |
| Not confident at all | 4                  | 3%                  |
| Not confident at all |                    | 3/0                 |
| Total Responses      | 143                |                     |











| ● Q 21 How comfortable | e is your child in | asking for help fi |
|------------------------|--------------------|--------------------|
| Answer                 | Responses          | Percentage         |
| Extremely comfortable  | 38                 | 26%                |
| Quite comfortable      | 63                 | 44%                |
| Somewhat comfortable   | 32                 | 22%                |
| Slightly comfortable   | 7                  | 5%                 |
| Not comfortable at all | 4                  | 3%                 |
| Total Responses        | 144                |                    |









| Answer          | Responses | Percentage |                    |     |     |     |     |      |
|-----------------|-----------|------------|--------------------|--