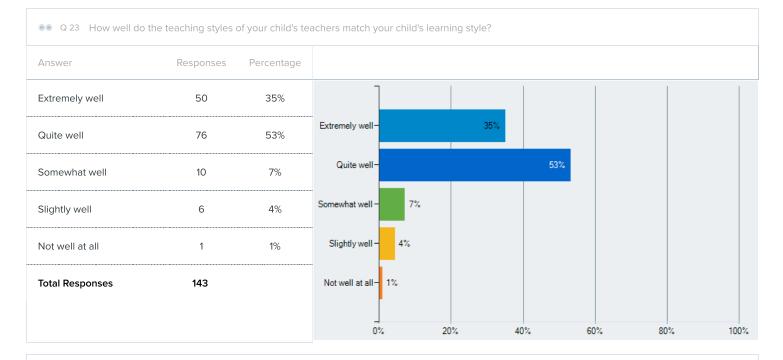

| Answer            | Responses | Percentage |                     |    |     |     |     |     |   |
|-------------------|-----------|------------|---------------------|----|-----|-----|-----|-----|---|
| Strongly Agree    | 48        | 34%        | _                   |    |     |     |     |     |   |
| Agree             | 80        | 57%        | Strongly Agree -    |    | 34% |     |     |     |   |
| Disagree          | 8         | 6%         | Agree -             |    |     | 57% |     |     |   |
| Strongly disagree | 1         | 1%         | Disagree-           | 6% |     |     |     |     |   |
| l don't know      | 4         | 3%         | Strongly disagree - | 1% |     |     |     |     |   |
| Total Responses   | 141       |            | l don't know-       | 3% |     |     |     |     |   |
|                   |           |            | _                   |    |     |     |     |     |   |
|                   |           |            | 0                   | %  | 20% | 40% | 60% | B0% | 1 |