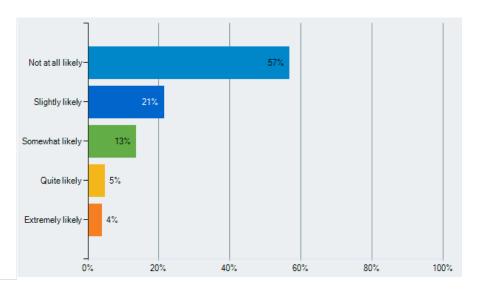

#### 

| Answer            | Responses | Percentage |
|-------------------|-----------|------------|
| Not at all likely | 72        | 57%        |
| Slightly likely   | 27        | 21%        |
| Somewhat likely   | 17        | 13%        |
| Quite likely      | 6         | 5%         |
| Extremely likely  | 5         | 4%         |
| Total Responses   | 127       |            |