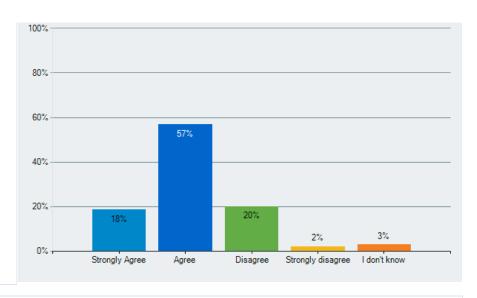

Q 31 My child is challenged to meet high expectations at this school.

| Answer            | Responses | Percentage |
|-------------------|-----------|------------|
| Strongly Agree    | 26        | 18%        |
| Agree             | 80        | 57%        |
| Disagree          | 28        | 20%        |
| Strongly disagree | 3         | 2%         |
| l don't know      | 4         | 3%         |
| Total Responses   | 141       |            |