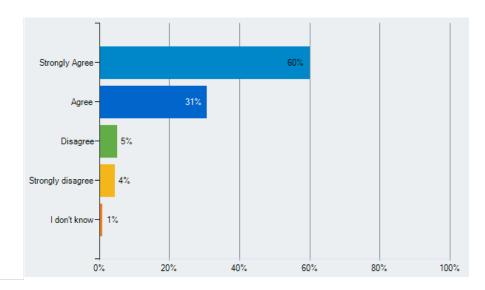

Q 11 The school administration is approachable and helpful.

| Answer            | Responses | Percentage |
|-------------------|-----------|------------|
| Strongly Agree    | 86        | 60%        |
| Agree             | 44        | 31%        |
| Disagree          | 7         | 5%         |
| Strongly disagree | 6         | 4%         |
| l don't know      | 1         | 1%         |
| Total Responses   | 144       |            |