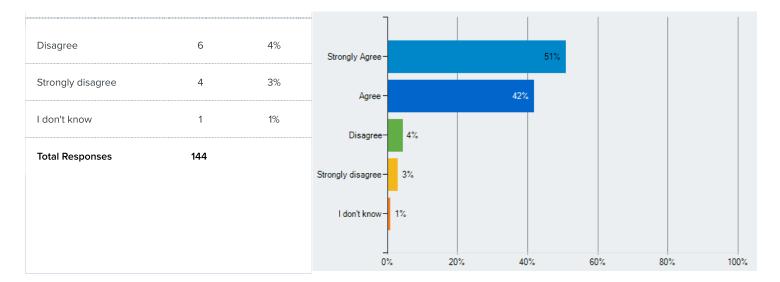

| Answer            | Responses | Percentage |                     |          |     |       |      |        |
|-------------------|-----------|------------|---------------------|----------|-----|-------|------|--------|
| Strongly Agree    | 88        | 61%        |                     |          |     |       |      |        |
| Agree             | 47        | 32%        | Strongly Agree -    |          |     | 61%   |      |        |
| Disagree          | 7         | 5%         | Agree -             |          | 32% |       |      |        |
| Strongly disagree | 3         | 2%         | Disagree-           | 5%       |     |       |      |        |
| l don't know      | 0         | 0%         | Strongly disagree - | 2%       |     |       |      |        |
| Total Responses   | 145       |            | I don't know – 0%   | <b>'</b> |     |       |      |        |
|                   |           |            | 0%                  | 20       | % 4 | 0% 60 | % 80 | % 100% |