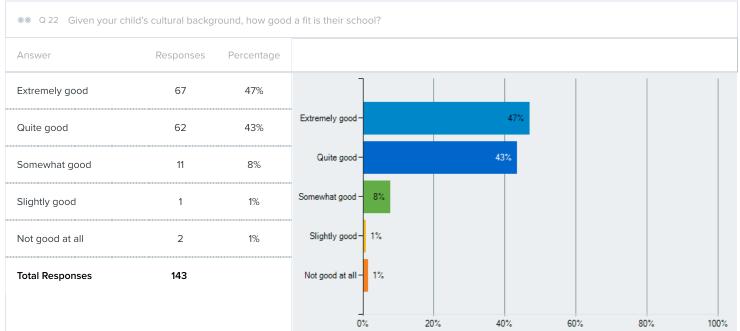

| ● Q 21 How comfortable | e is your child in | asking for help fi |
|------------------------|--------------------|--------------------|
| Answer                 | Responses          | Percentage         |
| Extremely comfortable  | 38                 | 26%                |
| Quite comfortable      | 63                 | 44%                |
| Somewhat comfortable   | 32                 | 22%                |
| Slightly comfortable   | 7                  | 5%                 |
| Not comfortable at all | 4                  | 3%                 |
| Total Responses        | 144                |                    |