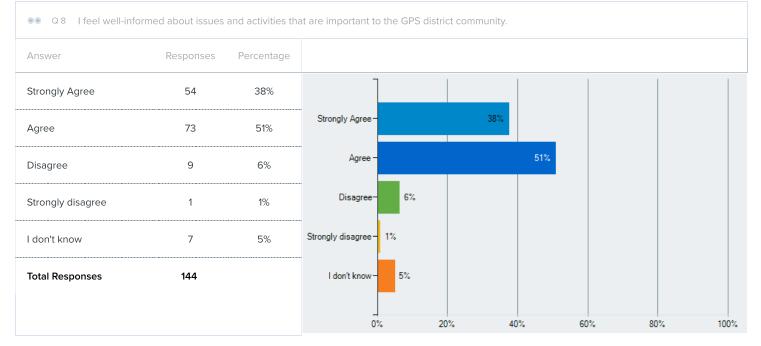

|
| PK       | 0         | 0%         |
| К        | 25        | 17%        |
| 01       | 35        | 24%        |
| 02       | 27        | 18%        |
| 03       | 27        | 18%        |
| 04       | 22        | 15%        |
| 05       | 10        | 7%         |
| 06       | 0         | 0%         |
| 07       | 0         | 0%         |
| 08       | 0         | 0%         |
| 09       | 0         | 0%         |
|          |           |            |





| ●● Q6 There is a mu | tual sense of respe | ct and cooperatio |
|---------------------|---------------------|-------------------|
| Answer              | Responses           | Percentage        |
| Strongly Agree      | 73                  | 51%               |
| Agree               | 60                  | 42%               |







| 09 | I know who | to reach | out to if I hav | e concerns | about my child. |
|----|------------|----------|-----------------|------------|-----------------|
|    |            |          |                 |            |                 |

| Answer            | Responses | Percentage |                     |     |    |     |     |     |      |
|-------------------|-----------|------------|---------------------|-----|----|-----|-----|-----|------|
| Strongly Agree    | 79        | 55%        | ]                   |     |    |     |     |     |      |
| Agree             | 64        | 44%        | Strongly Agree -    |     |    | 55% |     |     |      |
| Disagree          | 1         | 1%         | Agree –             |     |    | 44% |     |     |      |
| Strongly disagree | 0