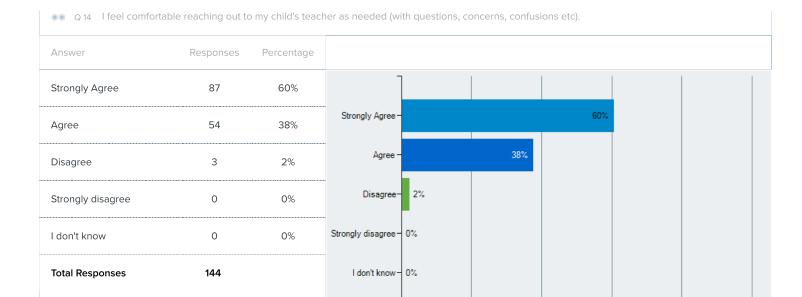

| 09 | I know who | to reach | out to if I hav | e concerns | about my child. |
|----|------------|----------|-----------------|------------|-----------------|
|    |            |          |                 |            |                 |

| Answer            | Responses | Percentage |                     |     |    |     |     |     |      |
|-------------------|-----------|------------|---------------------|-----|----|-----|-----|-----|------|
| Strongly Agree    | 79        | 55%        | ]                   |     |    |     |     |     |      |
| Agree             | 64        | 44%        | Strongly Agree -    |     |    | 55% |     |     |      |
| Disagree          | 1         | 1%         | Agree –             |     |    | 44% |     |     |      |
| Strongly disagree | 0         | 0%         | Disagree-           | 1%  |    |     |     |     |      |
| l don't know      | 0         | 0%         | Strongly disagree - | 0%  |    |     |     |     |      |
| Total Responses   | 144       |            | I don't know-       | 0%  |    |     |     |     |      |
|                   |           |            | 0%                  | . 2 | 0% | 40% | 60% | 80% | 100% |