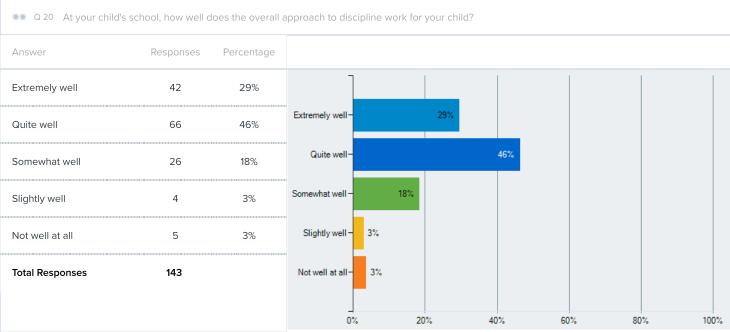

|









0%

20%

40%

80%

100%



|                      | are you in your ab | ility to support ye |
|----------------------|--------------------|---------------------|
| Answer               | Responses          | Percentage          |
|                      |                    |                     |
| Extremely confident  | 41                 | 29%                 |
| Quite confident      | 56                 | 39%                 |
| Somewhat confident   | 34                 | 24%                 |
| Slightly confident   | 8                  | 6%                  |
| Not confident at all | 4                  | 3%                  |
| Not confident at all |                    | 3/0                 |
| Total Responses      | 143                |                     |











| ● Q 21 How comfortable | e is your child in | asking for help fi |
|------------------------|--------------------|--------------------|
| Answer                 | Responses          | Percentage         |
| Extremely comfortable  | 38                 | 26%                |
| Quite comfortable      | 63                 | 44%                |
| Somewhat comfortable   | 32                 | 22%                |
| Slightly comfortable   | 7                  | 5%                 |
| Not comfortable at all | 4                  | 3%                 |
| Total Responses        | 144                |                    |









| Answer          | Responses | Percentage |                    |     |     |     |     |      |
|-----------------|-----------|------------|--------------------|-----|