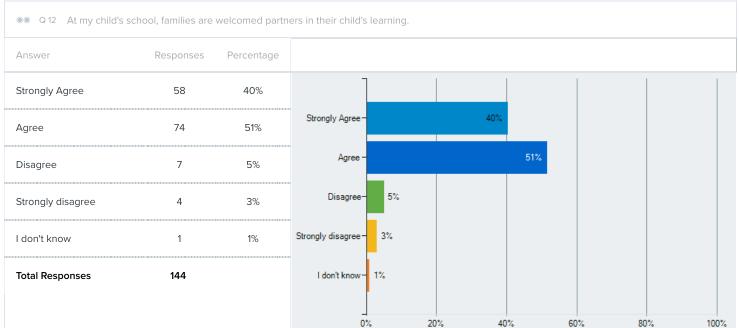

|       |      |        |
| l don't know      | 0         | 0%         | Strongly disagree - | 2%       |     |       |      |        |
| Total Responses   | 145       |            | I don't know – 0%   | <b>'</b> |     |       |      |        |
|                   |           |            | 0%                  | 20       | % 4 | 0% 60 | % 80 | % 100% |

Q 11 The school administration is approachable and helpful.

| Answer            | Responses | Percentage |
|-------------------|-----------|------------|
| Strongly Agree    | 86        | 60%        |
| Agree             | 44        | 31%        |
| Disagree          | 7         | 5%         |
| Strongly disagree | 6         | 4%         |
| l don't know      | 1         | 1%         |
| Total Responses   | 144       |            |









0%

20%

40%

80%

100%



|                      | are you in your ab | ility to support ye |
|----------------------|--------------------|---------------------|
| Answer               | Responses          | Percentage          |
|                      |                    |                     |
| Extremely confident  | 41                 | 29%                 |
| Quite confident      | 56                 | 39%                 |
| Somewhat confident   | 34                 | 24%                 |
| Slightly confident   | 8                  | 6%                  |
| Not confident at all | 4                  | 3%                  |
| Not confident at all |                    | 3/0                 |
| Total Responses      | 143                |                     |











| ● Q 21