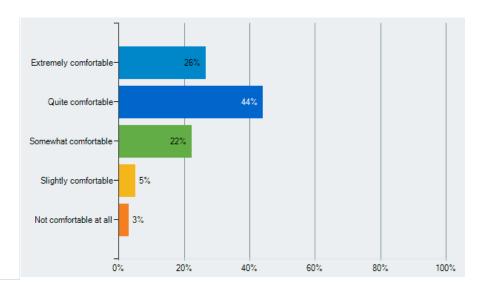

| ● Q 21 How comfortable | e is your child in | asking for help fi |
|------------------------|--------------------|--------------------|
| Answer                 | Responses          | Percentage         |
| Extremely comfortable  | 38                 | 26%                |
| Quite comfortable      | 63                 | 44%                |
| Somewhat comfortable   | 32                 | 22%                |
| Slightly comfortable   | 7                  | 5%                 |
| Not comfortable at all | 4                  | 3%                 |
| Total Responses        | 144                |                    |