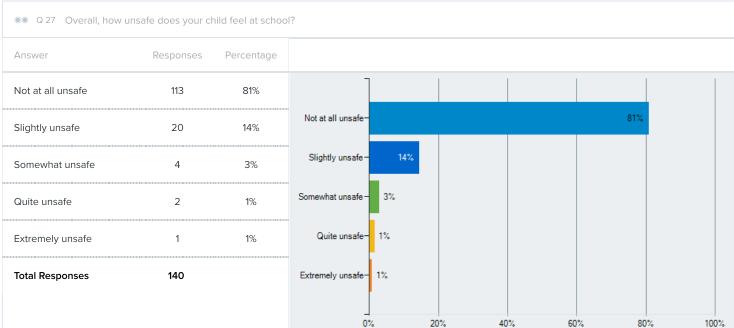

| Answer          | Responses | Percentage |                    |     |     |     |     |      |
|-----------------|-----------|------------|--------------------|-----|-----|-----|-----|------|
| Almost never    | 63        | 44%        |                    |     |     |     |     |      |
| Once in a while | 41        | 29%        | Almost never       |     | 44% |     |     |      |
| Sometimes       | 19        | 13%        | Once in a while-   | 29% |     |     |     |      |
| Frequently      | 14        | 10%        | Sometimes - 13%    |     |     |     |     |      |
| Almost always   | 6         | 4%         | Frequently - 10%   |     |     |     |     |      |
| Total Responses | 143       |            | Almost always – 4% |     |     |     |     |      |
|                 |           |            | 0%                 | 20% | 40% | 60% | 80% | 100% |