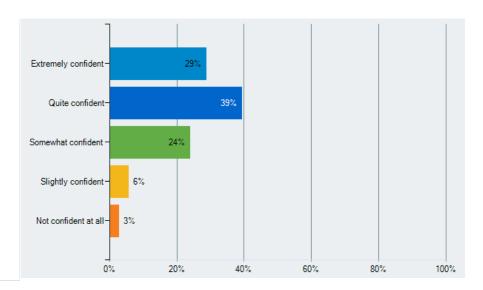

0%

20%

40%

80%

100%

|                      | are you in your ab | ility to support ye |
|----------------------|--------------------|---------------------|
| Answer               | Responses          | Percentage          |
|                      |                    |                     |
| Extremely confident  | 41                 | 29%                 |
| Quite confident      | 56                 | 39%                 |
| Somewhat confident   | 34                 | 24%                 |
| Slightly confident   | 8                  | 6%                  |
| Not confident at all | 4                  | 3%                  |
| Not confident at all |                    | 3/0                 |
| Total Responses      | 143                |                     |