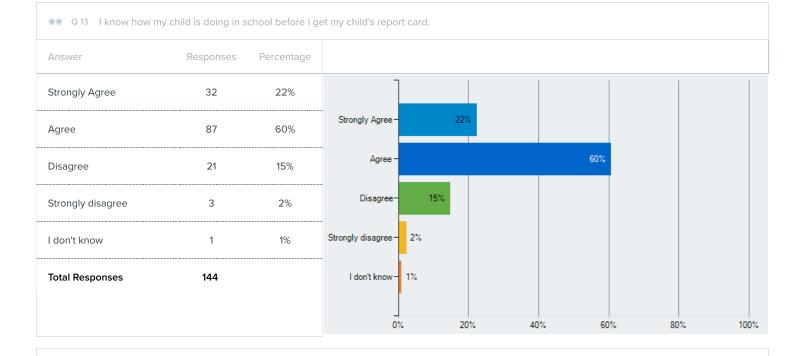

|       |      |        |
| l don't know      | 0         | 0%         | Strongly disagree - | 2%       |     |       |      |        |
| Total Responses   | 145       |            | I don't know – 0%   | <b>'</b> |     |       |      |        |
|                   |           |            | 0%                  | 20       | % 4 | 0% 60 | % 80 | % 100% |

Q 11 The school administration is approachable and helpful.

| Answer            | Responses | Percentage |
|-------------------|-----------|------------|
| Strongly Agree    | 86        | 60%        |
| Agree             | 44        | 31%        |
| Disagree          | 7         | 5%         |
| Strongly disagree | 6         | 4%         |
| l don't know      | 1         | 1%         |
| Total Responses   | 144       |            |









0%

20%

40%

80%

100%



|                      | are you in your ab | ility to support ye |
|----------------------|--------------------|---------------------|
| Answer               | Responses          | Percentage          |
|                      |                    |                     |
| Extremely confident  | 41                 | 29%                 |
| Quite confident      | 56                 | 39%                 |
| Somewhat confident   | 34                 | 24%                 |
| Slightly confident   | 8                  | 6%                  |
| Not confident at all | 4                  | 3%                  |
| Not confident at all |                    | 3/0                 |
| Total Responses      | 143                |                     |











| ● Q 21 H