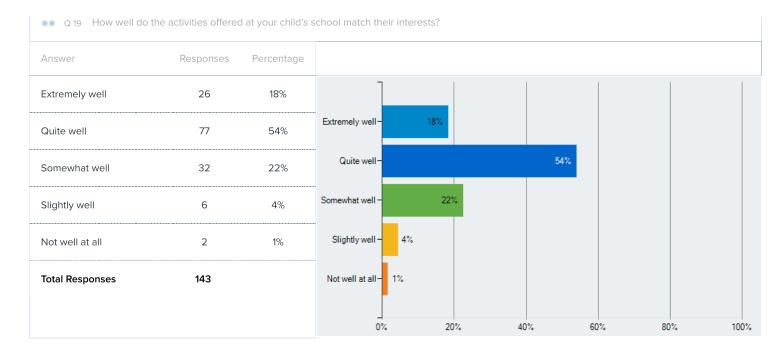

|









0%

20%

40%

80%

100%



|                      | are you in your ab | ility to support ye |
|----------------------|--------------------|---------------------|
| Answer               | Responses          | Percentage          |
|                      |                    |                     |
| Extremely confident  | 41                 | 29%                 |
| Quite confident      | 56                 | 39%                 |
| Somewhat confident   | 34                 | 24%                 |
| Slightly confident   | 8                  | 6%                  |
| Not confident at all | 4                  | 3%                  |
| Not confident at all |                    | 3/0                 |
| Total Responses      | 143                |                     |











| ● Q 21 How comfortable | e is your child in | asking for help fi |
|------------------------|--------------------|--------------------|
| Answer                 | Responses          | Percentage         |
| Extremely comfortable  | 38                 | 26%                |
| Quite comfortable      | 63                 | 44%                |
| Somewhat comfortable   | 32                 | 22%                |
| Slightly comfortable   | 7                  | 5%                 |
| Not comfortable at all | 4                  | 3%                 |
| Total Responses        | 144                |                    |









| Answer          | Responses | Percentage |                    |     |     |     |     |      |
|-----------------|-----------|------------|--------------------|----