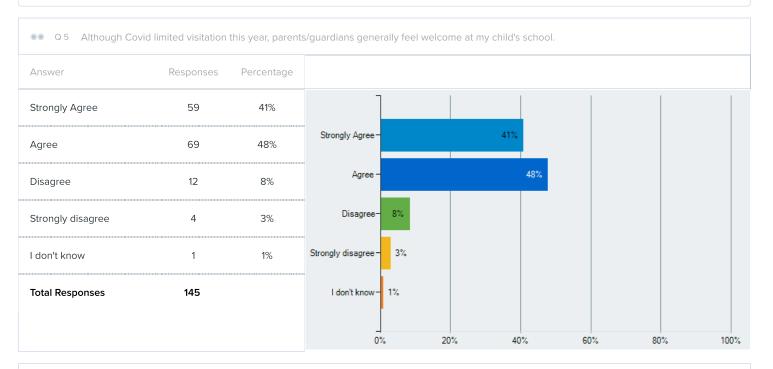

| Answer            | Responses | Percentage |                     |     |    |     |     |     |      |
|-------------------|-----------|------------|---------------------|-----|----|-----|-----|-----|------|
| Strongly Agree    | 79        | 55%        | ]                   |     |    |     |     |     |      |
| Agree             | 64        | 44%        | Strongly Agree -    |     |    | 55% |     |     |      |
| Disagree          | 1         | 1%         | Agree –             |     |    | 44% |     |     |      |
| Strongly disagree | 0         | 0%         | Disagree-           | 1%  |    |     |     |     |      |
| l don't know      | 0         | 0%         | Strongly disagree - | 0%  |    |     |     |     |      |
| Total Responses   | 144       |            | I don't know-       | 0%  |    |     |     |     |      |
|                   |           |            | 0%                  | . 2 | 0% | 40% | 60% | 80% | 100% |