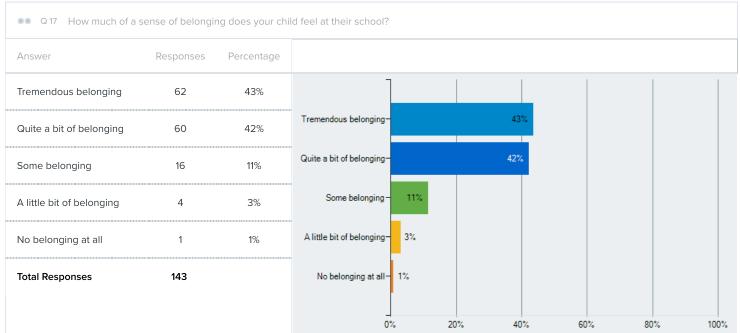

|









0%

20%

40%

80%

100%



|                      | are you in your ab | ility to support ye |
|----------------------|--------------------|---------------------|
| Answer               | Responses          | Percentage          |
|                      |                    |                     |
| Extremely confident  | 41                 | 29%                 |
| Quite confident      | 56                 | 39%                 |
| Somewhat confident   | 34                 | 24%                 |
| Slightly confident   | 8                  | 6%                  |
| Not confident at all | 4                  | 3%                  |
| Not confident at all |                    | 3/0                 |
| Total Responses      | 143                |                     |











| ● Q 21 How comfortable | e is your child in | asking for help fi |
|------------------------|--------------------|--------------------|
| Answer                 | Responses          | Percentage         |
| Extremely comfortable  | 38                 | 26%                |
| Quite comfortable      | 63                 | 44%                |
| Somewhat comfortable   | 32                 | 22%                |
| Slightly comfortable   | 7                  | 5%                 |
| Not comfortable at all | 4                  | 3%                 |
| Total Responses        | 144                |                    |









| Answer          | Responses | Percentage |                    |     |     |     |     |      |
|-----------------|-----------|------------|--------------------|