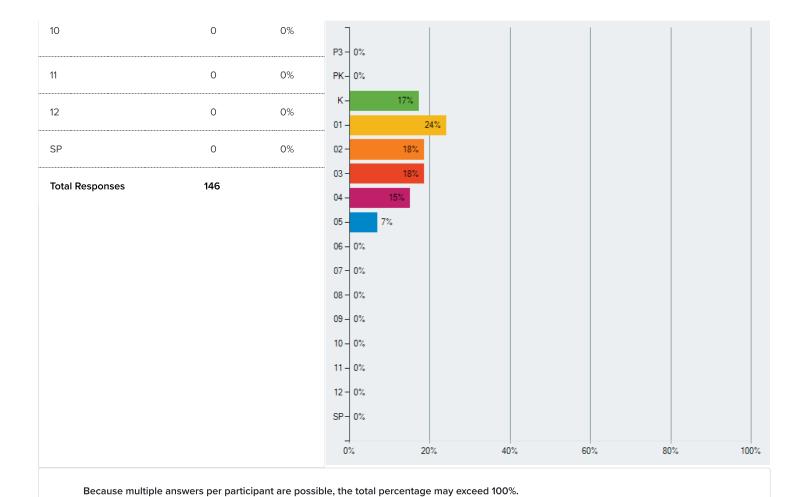

Because multiple answers per participant are possible, the total percentage may exceed 100%.

| Q4 Grade |           |            |
|----------|-----------|------------|
| Answer   | Responses | Percentage |
| P3       | 0         | 0%         |
| PK       | 0         | 0%         |
| К        | 25        | 17%        |
| 01       | 35        | 24%        |
| 02       | 27        | 18%        |
| 03       | 27        | 18%        |
| 04       | 22        | 15%        |
| 05       | 10        | 7%         |
| 06       | 0         | 0%         |
| 07       | 0         | 0%         |
| 08       | 0         | 0%         |
| 09       | 0         | 0%         |
|          |           |            |