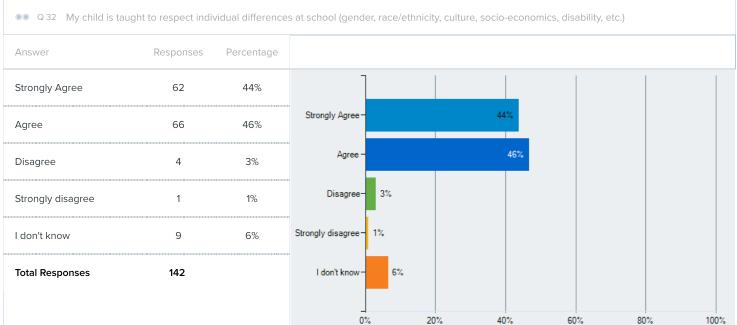

| Answer            | Responses | Percentage |                    |    |     |      |     |     |     |    |
|-------------------|-----------|------------|--------------------|----|-----|------|-----|-----|-----|----|
| Strongly Agree    | 43        | 30%        |                    |    |     |      |     |     |     |    |
| Agree             | 75        | 53%        | Strongly Agree -   |    | 30% |      |     |     |     |    |
| Disagree          | 9         | 6%         | Agree -            |    |     |      | 53% |     |     |    |
| Strongly disagree | 2         | 1%         | Disagree-          | 6% |     |      |     |     |     |    |
| l don't know      | 12        | 9%         | Strongly disagree- | 1% |     |      |     |     |     |    |
| Total Responses   | 141       |            | I don't know-      | 9% |     |      |     |     |     |    |
|                   |           |            | 0.                 |    | 200 | 4000 | 600 |     | 000 | 10 |
|                   |           |            | U                  | /o | 20% | 40%  | 60% | . 0 | 0%  | 10 |