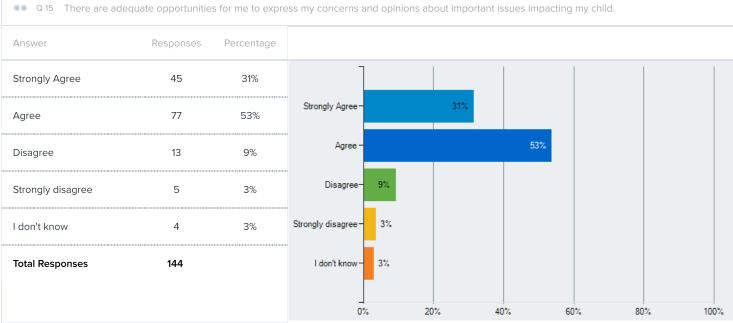

l don't know      | 0         | 0%         | Strongly disagree - | 2%       |     |       |      |        |
| Total Responses   | 145       |            | I don't know – 0%   | <b>'</b> |     |       |      |        |
|                   |           |            | 0%                  | 20       | % 4 | 0% 60 | % 80 | % 100% |

Q 11 The school administration is approachable and helpful.

| Answer            | Responses | Percentage |
|-------------------|-----------|------------|
| Strongly Agree    | 86        | 60%        |
| Agree             | 44        | 31%        |
| Disagree          | 7         | 5%         |
| Strongly disagree | 6         | 4%         |
| l don't know      | 1         | 1%         |
| Total Responses   | 144       |            |









0%

20%

40%

80%

100%



|                      | are you in your ab | ility to support ye |
|----------------------|--------------------|---------------------|
| Answer               | Responses          | Percentage          |
|                      |                    |                     |
| Extremely confident  | 41                 | 29%                 |
| Quite confident      | 56                 | 39%                 |
| Somewhat confident   | 34                 | 24%                 |
| Slightly confident   | 8                  | 6%                  |
| Not confident at all | 4                  | 3%                  |
| Not confident at all |                    | 3/0                 |
| Total Responses      | 143                |                     |











| ● Q 21 How comfortable | e is your ch