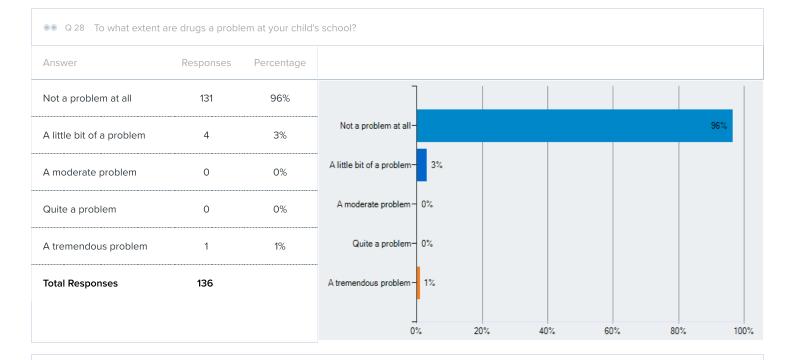

### © Q 25 If a student is bullied at your child's school, how difficult is it for them to get help from an adult?

| Answer               | Responses | Percentage |                        |     |     |     |     |     |    |
|----------------------|-----------|------------|------------------------|-----|-----|-----|-----|-----|----|
| Not at all difficult | 75        | 60%        | ]                      |     |     |     |     |     |    |
| Slightly difficult   | 29        | 23%        | Not at all difficult – |     |     |     | 60% |     |    |
| Somewhat difficult   | 17        | 13%        | Slightly difficult     |     | 23% |     |     |     |    |
| Quite difficult      | 3         | 2%         | Somewhat difficult-    | 13% |     |     |     |     |    |
| Extremely difficult  | 2         | 2%         | Quite difficult-       | 2%  |     |     |     |     |    |
| Total Responses      | 126       |            | Extremely difficult-   | 2%  |     |     |     |     |    |
|                      |           |            |                        |     |     |     |     |     |    |
|                      |           |            | 0%                     | •   | 20% | 40% | 60% | 80% | 10 |