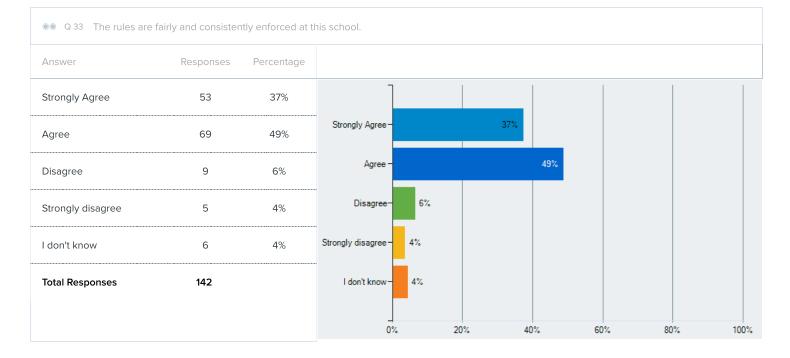

|     |     |    |
| Total Responses   | 141       |            | I don't know-      | 9% |     |      |     |     |     |    |
|                   |           |            | 0.                 |    | 200 | 4000 | 600 |     | 000 | 10 |
|                   |           |            | U                  | /o | 20% | 40%  | 60% | . 0 | 0%  | 10 |

Q 31 My child is challenged to meet high expectations at this school.

| Answer            | Responses | Percentage |
|-------------------|-----------|------------|
| Strongly Agree    | 26        | 18%        |
| Agree             | 80        | 57%        |
| Disagree          | 28        | 20%        |
| Strongly disagree | 3         | 2%         |
| l don't know      | 4         | 3%         |
| Total Responses   | 141       |            |







The total percentage may exceed 100% due to rounding errors.