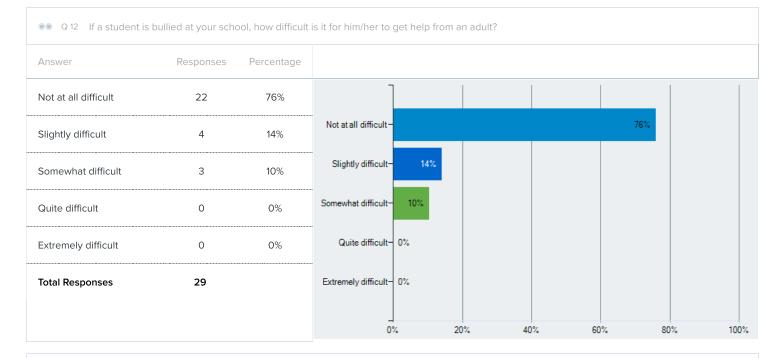

| Responses             | Percentage      |
| Extremely positive                          | 5                     | 17%             |
| Quite positive                              | 10                    | 34%             |
| Somewhat positive                           |                       | 38%             |
| Somewhat positive                           |                       |                 |
| Slightly positive                           | 3                     | 10%             |
| Not at all positive                         | 0                     | 0%              |
| Total Responses                             | 29                    |                 |
|                                             |                       |                 |









0%

20%

100%



| Q 15 To what extent a     | re drugs a proble | em at your schoo |
|---------------------------|-------------------|------------------|
| Answer                    | Responses         | Percentage       |
| Not a problem at all      | 29                | 100%             |
| A little bit of a problem | 0                 | 0%               |
| A moderate problem        | 0                 | 0%               |
| Quite a problem           | 0                 | 0%               |
| A tremendous problem      | 0                 | 0%               |
| Total Responses           | 29                |                  |



The total percentage may exceed 100% due to rounding errors.