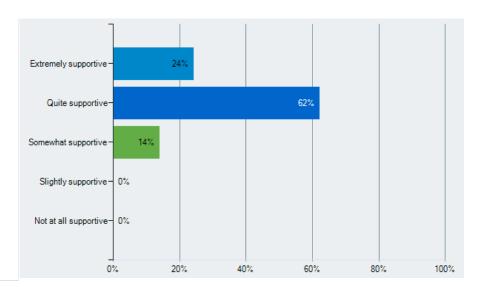

| 665   |
|----------------------------|-------|
| Unique Access Rate         | 0.00% |
| Incomplete                 | 0     |
| Incomplete Incl. in Report | 0     |

## Language AII

T

## Filtered Responses: (29)

| Name         | Teacher PK                                                                 |                         |                |
|--------------|----------------------------------------------------------------------------|-------------------------|----------------|
| Condition(s) | C1: Q1.Primary School Assignment (if you work at multiple buildings, pleas | is one of the following | Parkway School |
| Logic        | Match All Condition(s)                                                     |                         |                |

# Bar Graph Report

















| <ul><li>Q 10 Overall, how process</li></ul> | positive is the worki | ing environment |
|---------------------------------------------|-----------------------|-----------------|
|                                             |                       |                 |
| Answer                                      | Responses             | Percentage      |
| Extremely positive                          | 5                     | 17%             |
| Quite positive                              | 10                    | 34%             |
| Somewhat positive                           |                       | 38%             |
| Somewhat positive                           |                       |                 |
| Slightly positive                           | 3