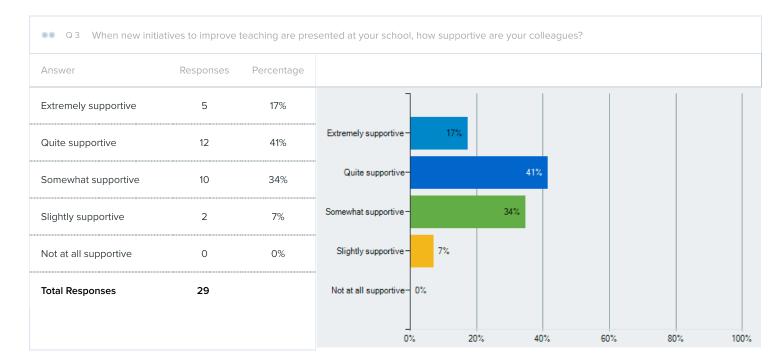

| 665   |
|----------------------------|-------|
| Unique Access Rate         | 0.00% |
| Incomplete                 | 0     |
| Incomplete Incl. in Report | 0     |

## Language AII

T

## Filtered Responses: (29)

| Name         | Teacher PK                                                                 |                         |                |
|--------------|----------------------------------------------------------------------------|-------------------------|----------------|
| Condition(s) | C1: Q1.Primary School Assignment (if you work at multiple buildings, pleas | is one of the following | Parkway School |
| Logic        | Match All Condition(s)                                                     |                         |                |

# Bar Graph Report

















| <ul><li>Q 10 Overall, how process</li></ul> | positive is the worki | ing environment |
|---------------------------------------------|-----------------------|-----------------|
|                                             |                       |                 |
| Answer                                      | Responses             | Percentage      |
| Extremely positive                          | 5                     | 17%             |
| Quite positive                              | 10                    | 34%             |
| Somewhat positive                           |                       | 38%             |
| Somewhat positive                           |                       |                 |
| Slightly positive                           | 3