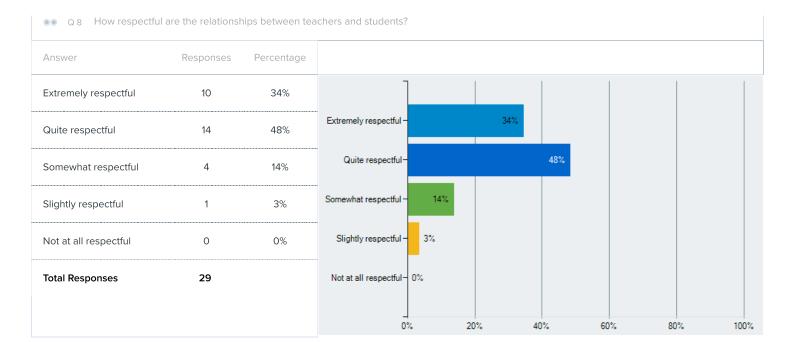

# Bar Graph Report

| <ul><li>Q 10 Overall, how process</li></ul> | positive is the worki | ing environment |
|---------------------------------------------|-----------------------|-----------------|
|                                             |                       |                 |
| Answer                                      | Responses             | Percentage      |
| Extremely positive                          | 5                     | 17%             |
| Quite positive                              | 10                    | 34%             |
| Somewhat positive                           |                       | 38%             |
| Somewhat positive                           |                       |                 |
| Slightly positive                           | 3                     | 10%             |
| Not at all positive                         | 0                     | 0%              |
| Total Responses                             | 29                    |                 |
|                                             |                       |                 |