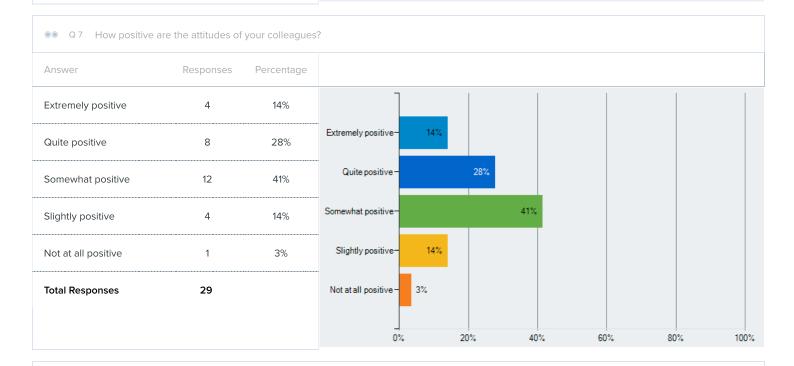

# Bar Graph Report

| <ul><li>Q 10 Overall, how process</li></ul> | positive is the worki | ing environment |
|---------------------------------------------|-----------------------|-----------------|
|                                             |                       |                 |
| Answer                                      | Responses             | Percentage      |
| Extremely positive                          | 5                     | 17%             |
| Quite positive                              | 10                    | 34%             |
| Somewhat positive                           |                       | 38%             |
| Somewhat positive                           |                       |                 |
| Slightly positive                           | 3                     | 10%             |
| Not at all positive                         | 0                     | 0%              |
| Total Responses                             | 29                    |                 |
|                                             |                       |                 |