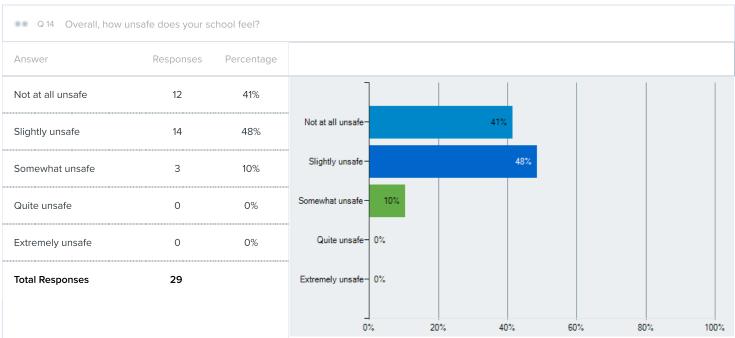

# Bar Graph Report

| <ul><li>Q 10 Overall, how process</li></ul> | positive is the worki | ing environment |
|---------------------------------------------|-----------------------|-----------------|
|                                             |                       |                 |
| Answer                                      | Responses             | Percentage      |
| Extremely positive                          | 5                     | 17%             |
| Quite positive                              | 10                    | 34%             |
| Somewhat positive                           |                       | 38%             |
| Somewhat positive                           |                       |                 |
| Slightly positive                           | 3                     | 10%             |
| Not at all positive                         | 0                     | 0%              |
| Total Responses                             | 29                    |                 |
|                                             |                       |                 |