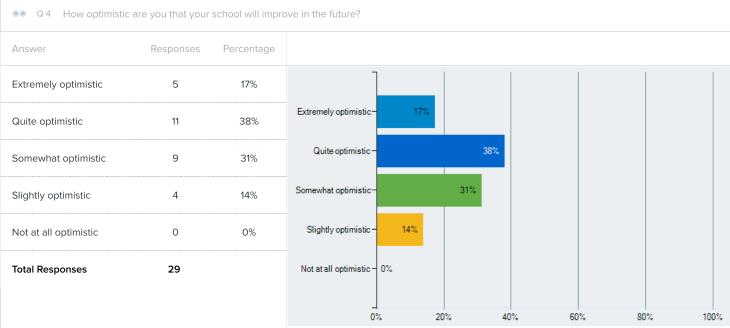

| 665   |
|----------------------------|-------|
| Unique Access Rate         | 0.00% |
| Incomplete                 | 0     |
| Incomplete Incl. in Report | 0     |

## Language AII

T

## Filtered Responses: (29)

| Name         | Teacher PK                                                                 |                         |                |
|--------------|----------------------------------------------------------------------------|-------------------------|----------------|
| Condition(s) | C1: Q1.Primary School Assignment (if you work at multiple buildings, pleas | is one of the following | Parkway School |
| Logic        | Match All Condition(s)                                                     |                         |                |

# Bar Graph Report

















| <ul><li>Q 10 Overall, how process</li></ul> | positive is the worki | ing environment |
|---------------------------------------------|-----------------------|-----------------|
|                                             |                       |                 |
| Answer                                      | Responses             | Percentage      |
| Extremely positive                          | 5                     | 17%             |
| Quite positive                              | 10                    | 34%             |
| Somewhat positive                           |                       | 38%             |
| Somewhat positive                           |                       |                 |
| Slightly positive                           | 3