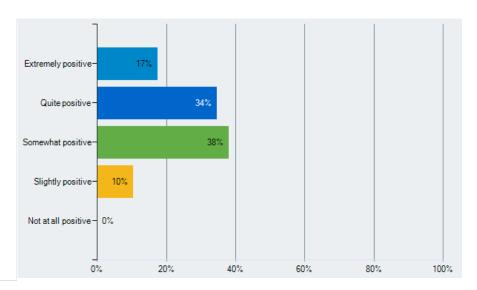

# Bar Graph Report

| <ul><li>Q 10 Overall, how process</li></ul> | positive is the worki | ing environment |
|---------------------------------------------|-----------------------|-----------------|
|                                             |                       |                 |
| Answer                                      | Responses             | Percentage      |
| Extremely positive                          | 5                     | 17%             |
| Quite positive                              | 10                    | 34%             |
| Somewhat positive                           |                       | 38%             |
| Somewhat positive                           |                       |                 |
| Slightly positive                           | 3                     | 10%             |
| Not at all positive                         | 0                     | 0%              |
| Total Responses                             | 29                    |                 |
|                                             |                       |                 |