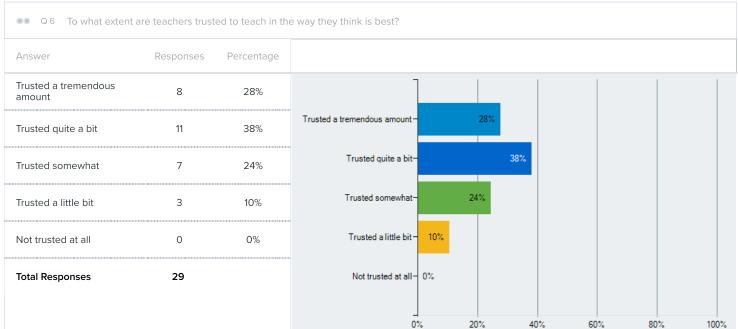

# Bar Graph Report

| <ul><li>Q 10 Overall, how process</li></ul> | positive is the worki | ing environment |
|---------------------------------------------|-----------------------|-----------------|
|                                             |                       |                 |
| Answer                                      | Responses             | Percentage      |
| Extremely positive                          | 5                     | 17%             |
| Quite positive                              | 10                    | 34%             |
| Somewhat positive                           |                       | 38%             |
| Somewhat positive                           |                       |                 |
| Slightly positive                           | 3                     | 10%             |
| Not at all positive                         | 0                     | 0%              |
| Total Responses                             | 29                    |                 |
|                                             |                       |                 |