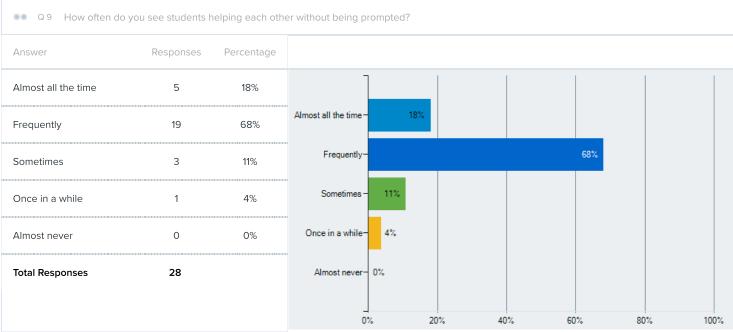

# Bar Graph Report

| <ul><li>Q 10 Overall, how process</li></ul> | positive is the worki | ing environment |
|---------------------------------------------|-----------------------|-----------------|
|                                             |                       |                 |
| Answer                                      | Responses             | Percentage      |
| Extremely positive                          | 5                     | 17%             |
| Quite positive                              | 10                    | 34%             |
| Somewhat positive                           |                       | 38%             |
| Somewhat positive                           |                       |                 |
| Slightly positive                           | 3                     | 10%             |
| Not at all positive                         | 0                     | 0%              |
| Total Responses                             | 29                    |                 |
|                                             |                       |                 |