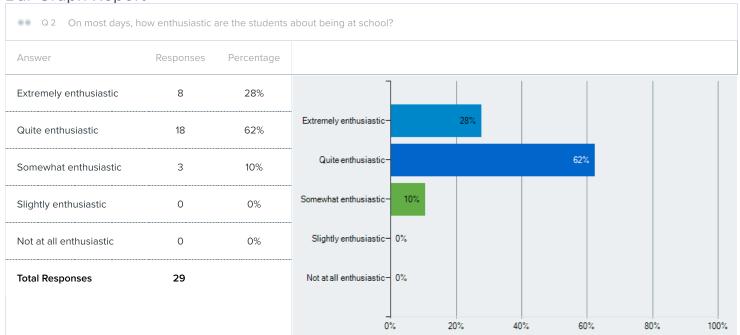

| 665   |
|----------------------------|-------|
| Unique Access Rate         | 0.00% |
| Incomplete                 | 0     |
| Incomplete Incl. in Report | 0     |

## Language AII

T

## Filtered Responses: (29)

| Name         | Teacher PK                                                                 |                         |                |
|--------------|----------------------------------------------------------------------------|-------------------------|----------------|
| Condition(s) | C1: Q1.Primary School Assignment (if you work at multiple buildings, pleas | is one of the following | Parkway School |
| Logic        | Match All Condition(s)                                                     |                         |                |

# Bar Graph Report

















| <ul><li>Q 10 Overall, how process</li></ul> | positive is the worki | ing environment |
|---------------------------------------------|-----------------------|-----------------|
|                                             |                       |                 |
| Answer                                      | Responses             | Percentage      |
| Extremely positive                          | 5                     | 17%             |
| Quite positive                              | 10                    | 34%             |
| Somewhat positive                           |                       | 38%             |
| Somewhat positive                           |                       |                 |
| Slightly positive                           | 3