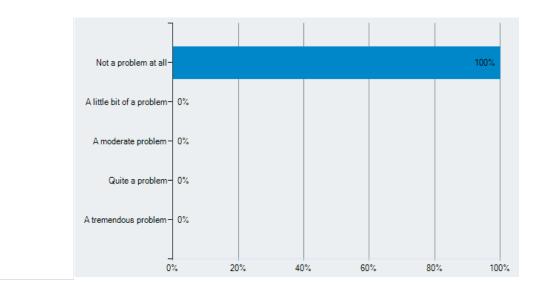

0%

20%

100%

| Q 15 To what extent a     | re drugs a proble | em at your schoo |
|---------------------------|-------------------|------------------|
| Answer                    | Responses         | Percentage       |
| Not a problem at all      | 29                | 100%             |
| A little bit of a problem | 0                 | 0%               |
| A moderate problem        | 0                 | 0%               |
| Quite a problem           | 0                 | 0%               |
| A tremendous problem      | 0                 | 0%               |
| Total Responses           | 29                |                  |