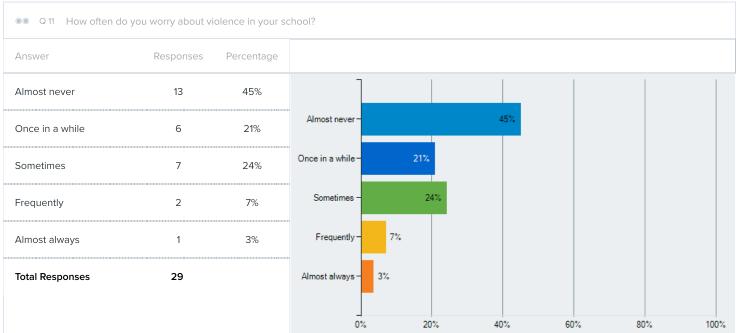

| Responses             | Percentage      |
| Extremely positive                          | 5                     | 17%             |
| Quite positive                              | 10                    | 34%             |
| Somewhat positive                           |                       | 38%             |
| Somewhat positive                           |                       |                 |
| Slightly positive                           | 3                     | 10%             |
| Not at all positive                         | 0                     | 0%              |
| Total Responses                             | 29                    |                 |
|                                             |                       |                 |









0%

20%

100%



| Q 15 To what extent a     | re drugs a proble | em at your schoo |
|---------------------------|-------------------|------------------|
| Answer                    | Responses         | Percentage       |
| Not a problem at all      | 29                | 100%             |
| A little bit of a problem | 0                 | 0%               |
| A moderate problem        | 0                 | 0%               |
| Quite a problem           | 0                 | 0%               |
| A tremendous problem      | 0                 | 0%               |
| Total Responses           | 29                |                  |



The total percentage may exceed 100% due to rounding errors.