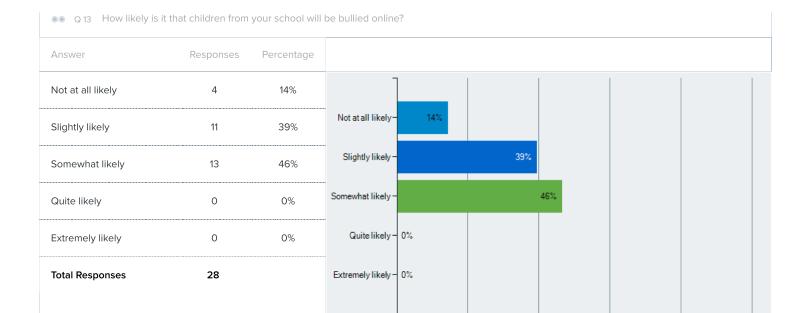

| Responses             | Percentage      |
| Extremely positive                          | 5                     | 17%             |
| Quite positive                              | 10                    | 34%             |
| Somewhat positive                           |                       | 38%             |
| Somewhat positive                           |                       |                 |
| Slightly positive                           | 3                     | 10%             |
| Not at all positive                         | 0                     | 0%              |
| Total Responses                             | 29                    |                 |
|                                             |                       |                 |









0%

20%

100%



| Q 15 To what extent a     | re drugs a proble | em at your schoo |
|---------------------------|-------------------|------------------|
| Answer                    | Responses         | Percentage       |
| Not a problem at all      | 29                | 100%             |
| A little bit of a problem | 0                 | 0%               |
| A moderate problem        | 0                 | 0%               |
| Quite a problem           | 0                 | 0%               |
| A tremendous problem      | 0                 | 0%               |
| Total Responses           | 29                |                  |



The total percentage may exceed 100% due to rounding errors.